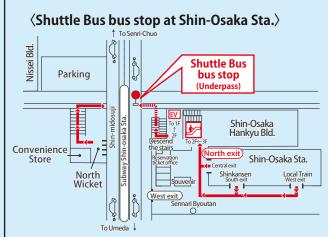

## $\Diamond$ Directions from Subway Shin-Osaka station to Osaka Garden Palace.

(From Senri-Chuo district, enter towards the end car of the train.From Umeda district, enter towards the front car of the train.) Exit at Subway Shin-Osaka Station and take A/B stairs going down to the ticket machine. Exit the ticket gate and take a right to exit#2. Go downstairs and turn left onto the ground level. If you choose to walk, average time is 8mins to Osaka Garden Palace.

## $\diamond$ Directions from Shinkansen Concourse or JR Line to Osaka Garden Palace.

Take either central or south exit and take a right. Please use the <u>North exit</u> and proceed to the escalator and head down to the 2nd floor. Take a right to exit#2.Go downstairs and turn left onto the ground level. If you choose to walk, average time is 10mins to Osaka Garden Palace.