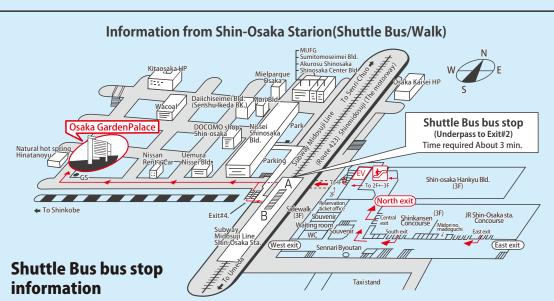

## $\Diamond$ Directions from Subway Shin-Osaka station to Osaka Garden Palace.

(From Senri-Chuo district, enter towards the end car of the train.From Umeda district, enter towards the front car of the train.) Exit at Subway Shin-Osaka Station and take A/B stairs going down to the ticket machine. Exit the ticket gate and take a right to exit#2. Go downstairs and turn left onto the ground level. If you choose to walk, average time is 8mins to Osaka Garden Palace.

## $\diamond$ Directions from Shinkansen Concourse or JR Line to Osaka Garden Palace.

Take either central or south exit and take a right. Please use the <u>North exit</u> and proceed to the escalator and head down to the 2nd floor. Take a right to exit#2.Go downstairs and turn left onto the ground level. If you choose to walk, average time is 10mins to Osaka Garden Palace.

• Average travel time to Osaka Garden Palace by shuttle bus is 3mins.

• The shuttle bus is the maximum passengers not to exceed 30 people.

HOTEL, BANQUET & RESTAURANT **大阪カーテンパレフ** 

The Promotion and Mutual Aid Corporation for Private Schools of Japan Osaka Hall